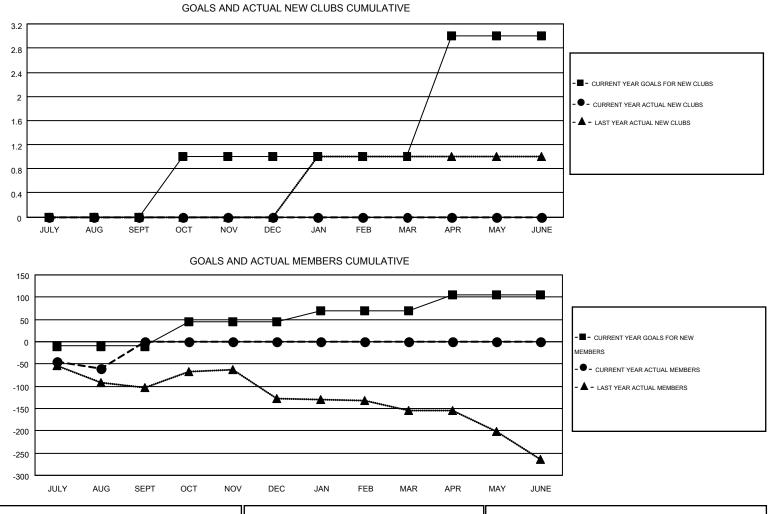

## GMT: KENNETH SCHWOLS

| Clubs         |                  |                  |                  |                  | Members               |                    |                                        |                    |                  |
|---------------|------------------|------------------|------------------|------------------|-----------------------|--------------------|----------------------------------------|--------------------|------------------|
|               | RESUL            | TS FOR 2016-2017 |                  |                  | RESULTS FOR 2016-2017 |                    |                                        |                    |                  |
| QUARTER       | NEW CLUB<br>GOAL | NEW CLUBS        | DROPPED<br>CLUBS | NET<br>GAIN/LOSS | QUARTER               | NEW MEMBER<br>GOAL | CHARTER AND<br>NEW<br>MEMBERS<br>ADDED | DROPPED<br>MEMBERS | NET<br>GAIN/LOSS |
| JULY/AUG/SEPT | 0                | 0                | 1                | -1               | JULY/AUG/SEPT         | -10                | 64                                     | 125                | -61              |
| OCT/NOV/DEC   | 1                | 0                | 0                | 0                | OCT/NOV/DEC           | 55                 | 0                                      | 0                  | 0                |
| JAN/FEB/MAR   | 0                | 0                | 0                | 0                | JAN/FEB/MAR           | 25                 | 0                                      | 0                  | 0                |
| APR/MAY/JUNE  | 2                | 0                | 0                | 0                | APR/MAY/JUNE          | 36                 | 0                                      | 0                  | 0                |